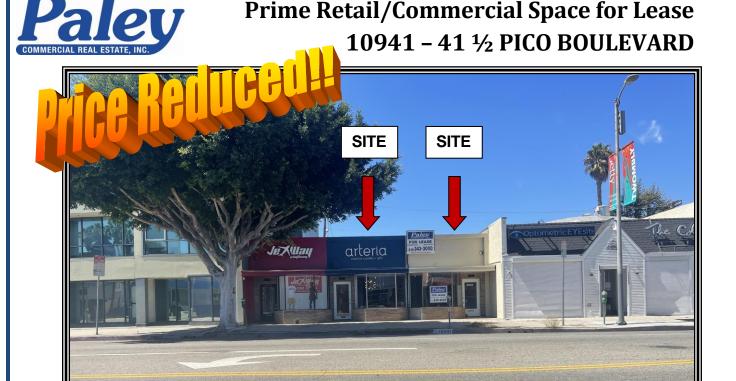

**LOCATION:** 10941 Pico Boulevard, Los Angeles, Ca 90064

(Located 2 blocks west of Westwood Boulevard)

**UNITS AVAILABLE:** 10941 – 800 +/- sq ft @ \$2,950.00 per month, MG

 $10941 \frac{1}{2}$  - 800 +/- sq ft @ \$2,950.00 per month, MG

**AVAILABLE:** Immediate

**PARKING:** One (1) tandem space in rear parking lot along

with ample street parking available (Per Unit)

**COMMENTS:** \* Pride of Ownership Property!

\* Hard to find small space with Pico Blvd. frontage

\* Great location in the heart of West Los Angeles!!

\* Excellent signage available

\* Close to the 405 & 10 freeways

\* Updated interior of unit